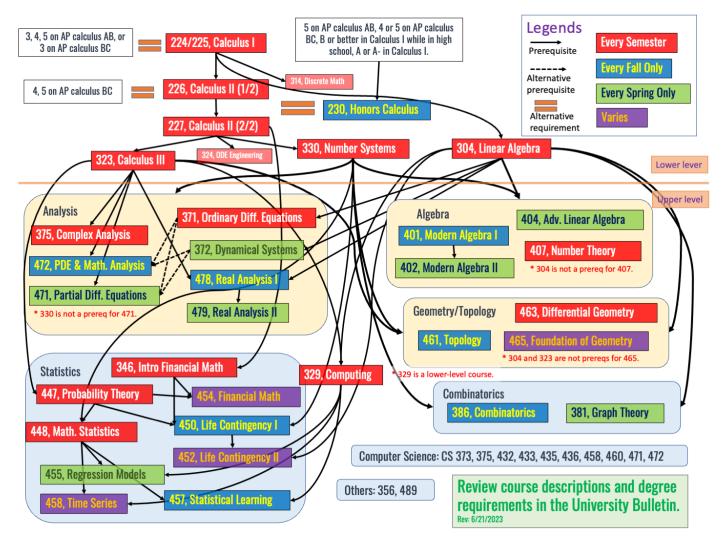

Calculus: Math 223, 224, 225, 226, 227, 323, and 220

Honors Calculus: Math 230Linear Algebra: Math 304

An overview of undergraduate courses in the math department, excluding some non-major courses, shows the prerequisite dependency between courses. Please refer to the University Bulletin for the exact requirements for the degree.