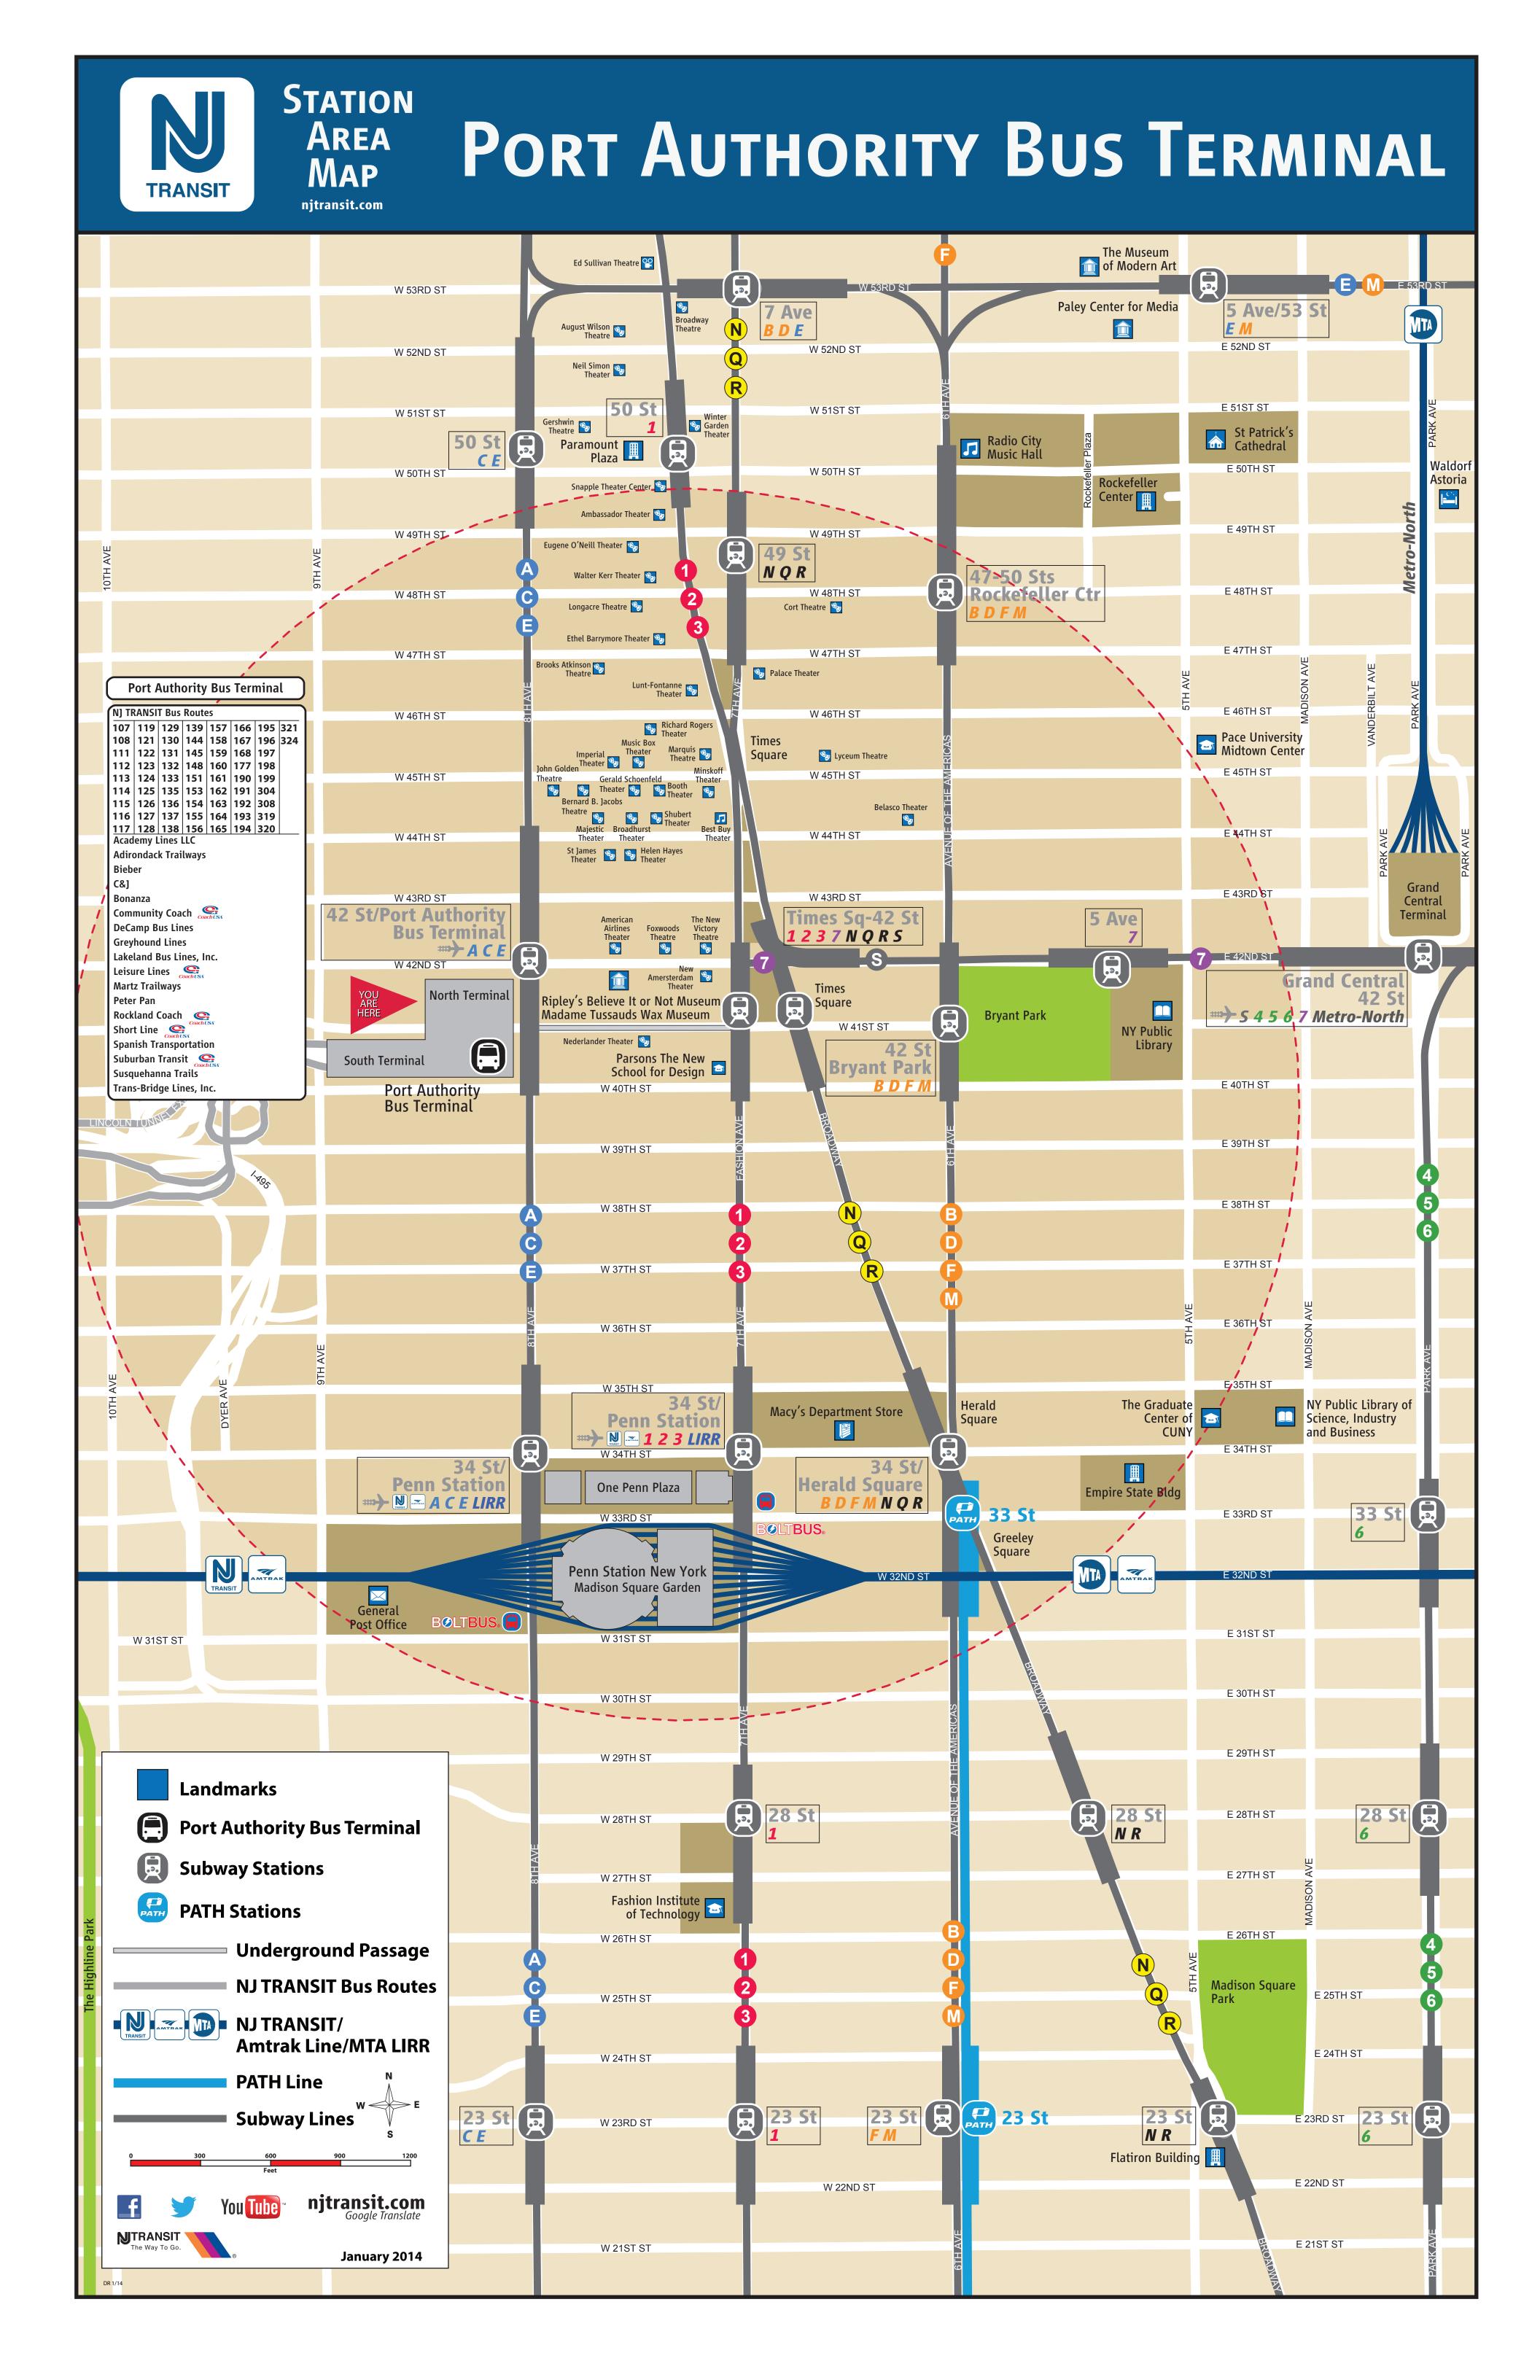

**Peter Pan** Red & Tan Lines (Coach USA) **Rockland (Coach USA)** Shortline (Coach USA) Suburban (Coach USA) Susquehanna Trailways Trans-Bridge Lines