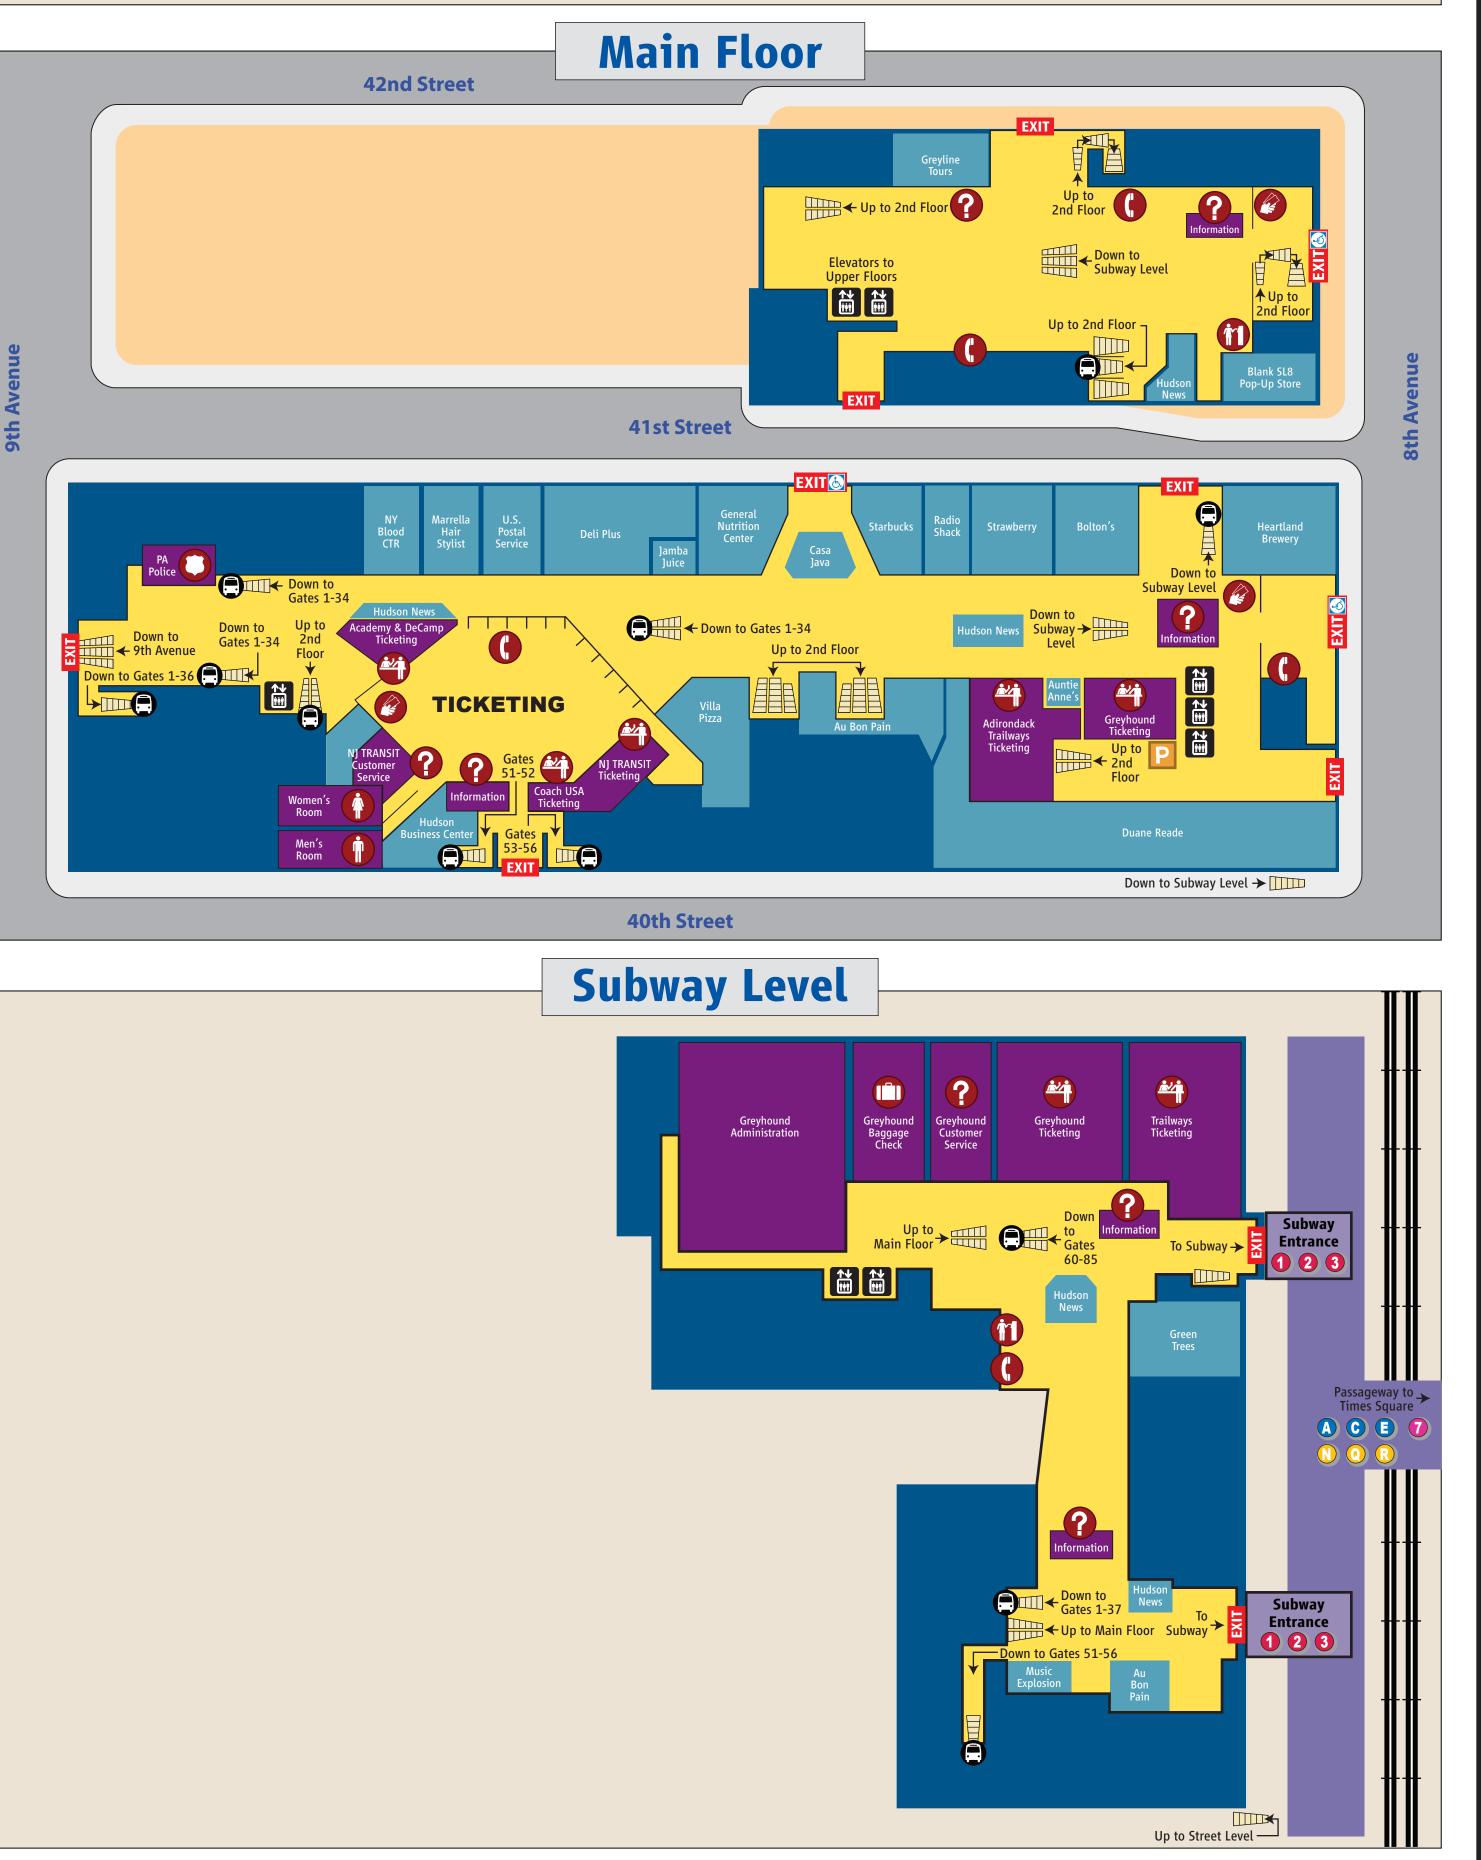

## **VENDOR INFORMATION**

| FOOD |
|------|
|------|

| Au Bon Pain (1 location) | Main<br>Subway |
|--------------------------|----------------|
| Auntie Anne's            | Main           |
| Australian Homemade      | Second         |
| Café Metro               | Second         |
| Casa Java                | Main           |
| Cinnabon/Carvel          | Second         |
| Deli Plus                | Main           |
| Green Trees              | Subway         |
| Heartland Brewery        | Main           |
| Jamba Juice              | Main           |
| McAnn's Pub              | Second         |
| Mrs. Field's Cookies     | Second         |
| Munchy's Gourmet         | Second         |
| Villa Pizza              | Main           |

## **RETAIL** BLANK SL8 Pop-Up Store..... Main Bolton's ..... Main Book Corner..... Second Duane Reade ..... Main General Nutrition Center..... Main Hudson Business Center..... Main Hudson News (1 location)..... Main (1 location) ..... Second (2 locations)..... Subway Jay's Hallmark..... Second Jewel Box..... Second Leisure Time Bowl ...... Second Lotto..... Second Marrella Hair Stylist..... Main

| Music Explosion | Subway |
|-----------------|--------|
| Radio Shack     | Main   |
| Strawberry      | Main   |
| Sak's Florist   | Second |

| SERVICES            | Level  |
|---------------------|--------|
| NY Blood Center     | Main   |
| U.S. Postal Service | Main   |
| USO                 | Second |

## **TRANSPORTATION SERVICES** Level

| Academy and DeCamp Ticketing          | Main   |
|---------------------------------------|--------|
| Adirondack and Trailways Ticketing    | Main   |
| Coach USA Ticketing                   | Main   |
| Greyhound Baggage Claim               | Subway |
| Greyhound Customer Service            | Subway |
| Greyhound Ticketing (1 location)      | Main   |
| (1 location)                          | Subway |
| NJ Transit Ticketing                  | Main   |
| Port Authority Police                 | Main   |
| Port Authorty Control/Security Center | Second |
| Short Line Ticketing                  | Second |
| Trailways Ticketing                   | Subway |