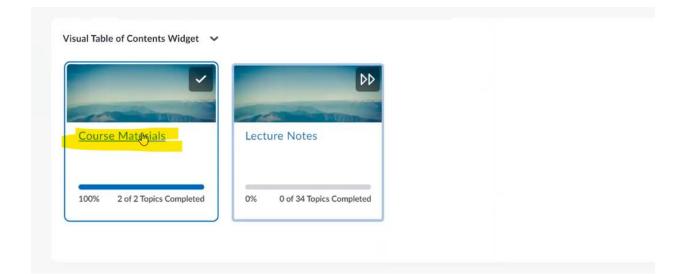

## 4. Click **Copy** (under Copy Code)

5. Navigate back to your MATH 304 course. Scroll to the bottom. Click **Course Materials**.

6. Click the **Pearson** link

100 70 2 OI 2 topics complete

7. Login to your Pearson account or Create an Account if you do not already have one