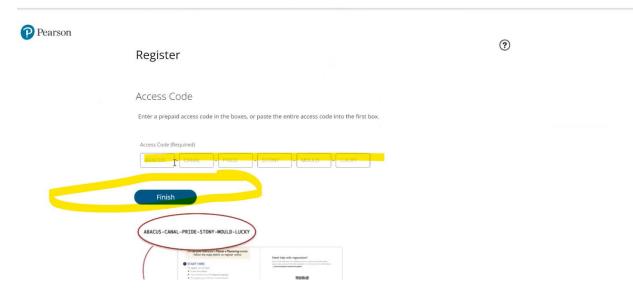

2024 11:59 PM.                                        |
|                                     | Want to Opt Out?                                                                                             |
|                                     |                                                                                                              |
|                                     | Reveal Access Code                                                                                           |

## 4. Click **Copy** (under Copy Code)



5. Navigate back to your MATH 304 course. Scroll to the bottom. Click **Course Materials**.



6. Click the **Pearson** link

100 70 2 OI 2 topics complete



7. Login to your Pearson account or Create an Account if you do not already have one





### 9. Paste the access code you copied earlier and click Finish

### 10. Click Go to My Course



11. You have successfully enrolled in your course! Please ensure you have access to the eText and Study Plan.

| MyLab Math                                                                                               | Course Home                                                                                                                                                                                                             |                                                                                |           |    |           |        |    |  |  |
|----------------------------------------------------------------------------------------------------------|-----------------------