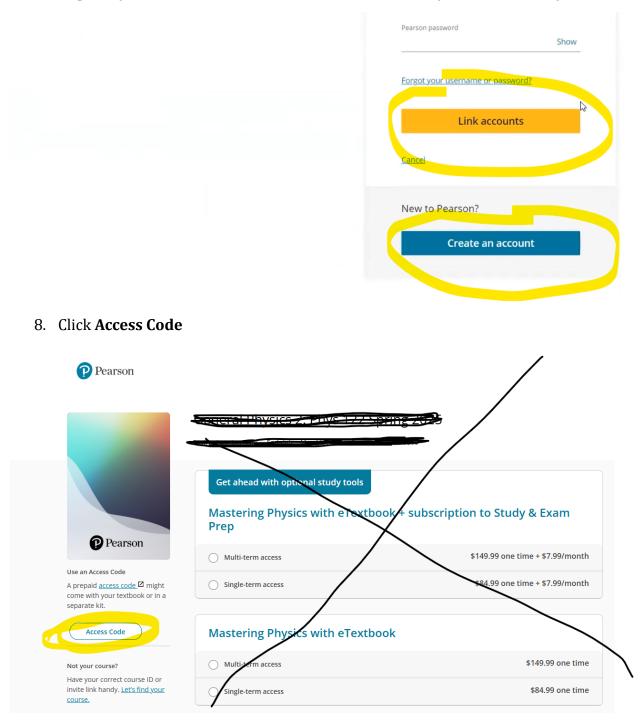

## 4. Click **Copy** (under Copy Code)

5. Navigate back to your MATH 304 course. Scroll to the bottom. Click **Course Materials**.

6. Click the **Pearson** link

100 70 2 OI 2 topics complete

7. Login to your Pearson account or Create an Account if you do not already have one