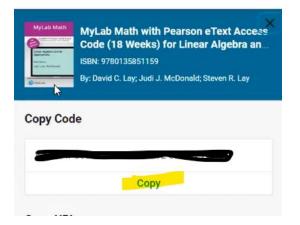

### 3. Click Reveal Access Code

| 2024 Lin                            | ear Algebra (MATH-304-02)                                                                                    |
|-------------------------------------|--------------------------------------------------------------------------------------------------------------|
| MyLab Math                          | MyLab Math with Pearson eText Access Code (18 Weeks)<br>for Linear Algebra and Its Applications, 6th Edition |
| Linux Applics and NL<br>Application | ISBN: 9780135851159 By: David C. Lay; Judi J. McDonald                                                       |
| tang - Lag - Mattheward             | Opted In Inclusive Access                                                                                    |
| Therea                              | Required                                                                                                     |
| \$89.99                             |                                                                                                              |
| You can cha                         | nge your decision to opt in or out until September 20, 2024 11:59 PM.                                        |
|                                     | Want to Opt Out?                                                                                             |
|                                     |                                                                                                              |
|                                     | Reveal Access Code                                                                                           |

## 4. Click **Copy** (under Copy Code)

5. Navigate back to your MATH 304 course. Scroll to the bottom. Click **Course Materials**.

6. Click the **Pearson** link

100 70 2 OI 2 topics complete

7. Login to your Pearson account or Create an Account if you do not already have one